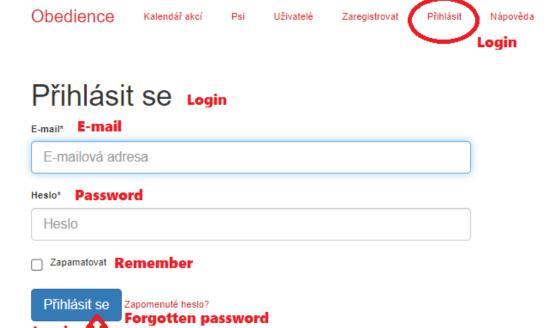

#### 3.) Login:

4.) After registration click on the following icon "Nový pes,, ( =add new dog)